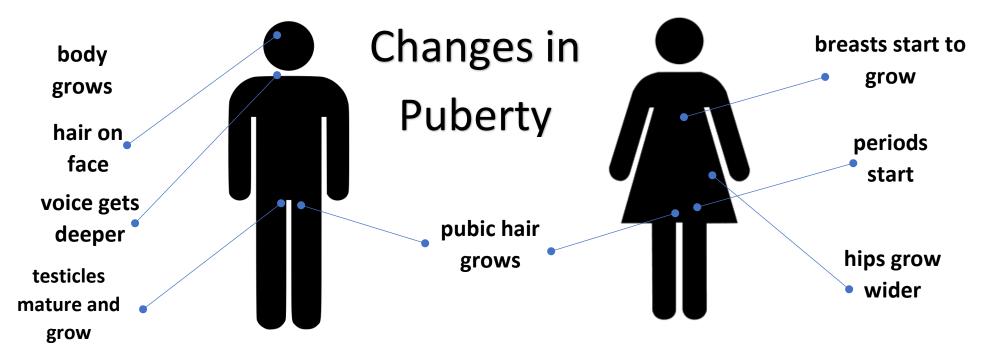

## Childhood

- Childhood is when you still rely on your parents.
- You are also growing up and learning to do things on your own.
- In the human life cycle this is roughly from the age of two until twelve years old.
- This is the period when your body is changing from a child into an adult.
- In the human cycle this is from the age of 13 until 19.
- In this period of time you still rely on your parents, but are becoming more and more independent.