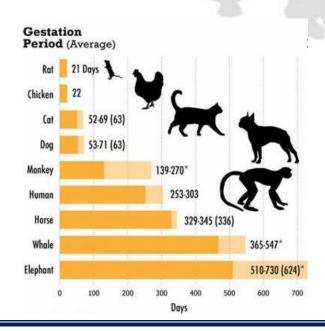

## **Stages of the Human Life Cycle**

Baby Toddler Child Adolescent Adult Old Age

- This is the period of time the fetus spends in the womb.
- The time starts from conception and ends at birth.
- For humans, the gestation period is around nine months.